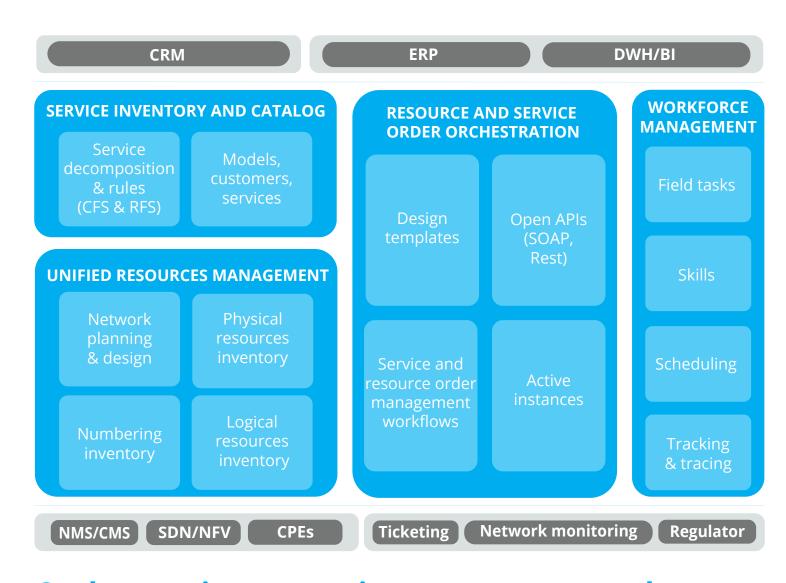

#### **GDi Ensemble for Telecom OSS**

We develop and implement OSS solutions support telecommunication service worldwide. providers Our end-to-end solution unified includes resources management, service inventory and catalog, resource service order and orchestration, workforce well as as management.

As a central data repository with the ability to track historical, current, and planned inventory and layouts, GDi Ensemble for Telecom OSS facilitates data flow between Operations Support Systems and across functional areas. Supported by an in-built workflow engine, GDi Ensemble suite automates and optimizes business processes related to telecommunication network management and service monetization.

### Orchestrating operations, resources and assets

**The result:** Up-to-date data views are accessible not only to engineers, but also to strategic planning, sales and marketing organizations, field crews, call-before-you-dig centers, web users and management.

Better collaboration and real-time data sharing can lead to major improvements in flow through provisioning, service assurance, procurement and workforce management.